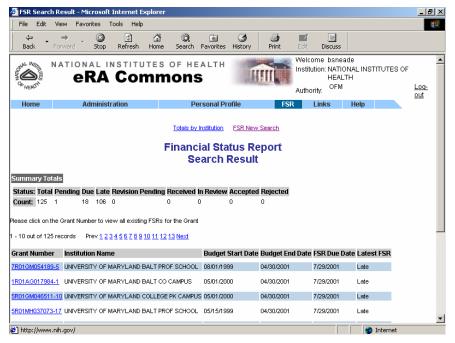

# Hit List

The FSR System retrieves all awarded grants (except Fellowships) and sorts the resulting record set by Institution, then Latest FSR status, and then by Grant number.

Figure 1. 5 FSR Search Results Screen (FSR8014).

Navigating the Hit List

To navigate the Hit List:

- Select the <u>Next</u> link to view the next set of records (next 10) within the Hit List.
- Select the <u>Prev</u> link to view the previous set of records (previous 10) within the Hit List.
- Place the cursor on the **Grant Number** (link) to view the details.