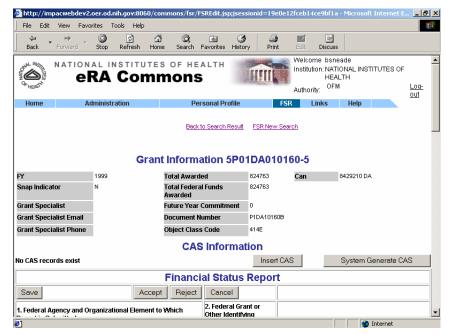

# Viewing an Existing FSR Record

Once a query has been executed, selecting the **grant number** link from the Hit List displays the FSR Details Screen (FSR8004).

| Contact Us   Privacy Notice   Disclaimer   Accessibility   Contact Us   Privacy Notice   Disclaimer   Disclaimer   Disclaimer   Contact Us   Privacy Notice   Disclaimer   Disclaimer   Contact Us   Disclaimer   Disclaimer   Contact Us   Disclaimer   Contact Us   Contact Us   C | FSR details                                                                                                                                                                                                                                                                                                                                                                                                                                                                                                                                                                                                                                                                                                                                                                                                                                                                                                                                                                                                                                                                                                                                                                                                                                                                                                                                                                                                                                                                                                                                                                                                                                                                                                                                                                                                                                                                                                                                                                                                                                                                                                                    |                                                                |                             |        |   |            |          |                                           |                              |                    |         |            |        |       |        |       |          |      | 6 |
|--------------------------------------------------------------------------------------------------------------------------------------------------------------------------------------------------------------------------------------------------------------------------------------------------------------------------------------------------------------------------------------------------------------------------------------------------------------------------------------------------------------------------------------------------------------------------------------------------------------------------------------------------------------------------------------------------------------------------------------------------------------------------------------------------------------------------------------------------------------------------------------------------------------------------------------------------------------------------------------------------------------------------------------------------------------------------------------------------------------------------------------------------------------------------------------------------------------------------------------------------------------------------------------------------------------------------------------------------------------------------------------------------------------------------------------------------------------------------------------------------------------------------------------------------------------------------------------------------------------------------------------------------------------------------------------------------------------------------------------------------------------------------------------------------------------------------------------------------------------------------------------------------------------------------------------------------------------------------------------------------------------------------------------------------------------------------------------------------------------------------------|--------------------------------------------------------------------------------------------------------------------------------------------------------------------------------------------------------------------------------------------------------------------------------------------------------------------------------------------------------------------------------------------------------------------------------------------------------------------------------------------------------------------------------------------------------------------------------------------------------------------------------------------------------------------------------------------------------------------------------------------------------------------------------------------------------------------------------------------------------------------------------------------------------------------------------------------------------------------------------------------------------------------------------------------------------------------------------------------------------------------------------------------------------------------------------------------------------------------------------------------------------------------------------------------------------------------------------------------------------------------------------------------------------------------------------------------------------------------------------------------------------------------------------------------------------------------------------------------------------------------------------------------------------------------------------------------------------------------------------------------------------------------------------------------------------------------------------------------------------------------------------------------------------------------------------------------------------------------------------------------------------------------------------------------------------------------------------------------------------------------------------|----------------------------------------------------------------|-----------------------------|--------|---|------------|----------|-------------------------------------------|------------------------------|--------------------|---------|------------|--------|-------|--------|-------|----------|------|---|
| NATIONAL INSTITUTES OF HEALTH<br>ERA COMMONS       Institution: NATIONAL INSTITUTES OF<br>HEALTH<br>Authority:       Institutes of Health<br>Miles         Notice I Institutes of Health (NIN)       In Review       Yeave       Yeave         National Institutes of Health (NIN)       Image Reviews       20202 NIH. All Rights Reserved.<br>Soreen Rendered: 10/16/2020 09:21:34 EDT                                                                                                                                                                                                                                                                                                                                                                                                                                                                                                                                                                                                                                                                                                                                                                                                                                                                                                                                                                                                                                                                                                                                                                                                                                                                                                                           | ÷ -                                                                                                                                                                                                                                                                                                                                                                                                                                                                                                                                                                                                                                                                                                                                                                                                                                                                                                                                                                                                                                                                                                                                                                                                                                                                                                                                                                                                                                                                                                                                                                                                                                                                                                                                                                                                                                                                                                                                                                                                                                                                                                                            | ⇒ _                                                            | 8                           | đ      | ] |            |          |                                           |                              |                    |         |            | D      |       |        |       |          |      |   |
| Back to Search Result       FSR New Search         FSR Details<br>Grant Number 5P01DA010160-5         -1 out of 1 records       Prev 1 Next         SR Created Date       FSR Status       Action         0009/2002       In Review       View       Review         Contact Us   Privacy Notice   Disclaimer   Accessibility           Image: Sories of Health (NIR)       Department of Health<br>and Human Services       9/2002 NIH. All Rights Reserved.<br>Sories Rendered: 10/16/2002 09:21:34 EDT                                                                                                                                                                                                                                                                                                                                                                                                                                                                                                                                                                                                                                                                                                                                                                                                                                                                                                                                                                                                                                                                                                                                                                                                                                                                                                                                                                                                                                                                                                                                                                                                                       | on in the second |                                                                |                             |        |   |            |          |                                           |                              | IIII               |         | Insti      | tution | NATIO | NAL IN | ISTI  | TUTE     | 3 OF |   |
| FSR Details<br>Grant Number 5P01DA010160-5         1 out of 1 records       Prev 1 Next         SR Created Date       FSR Status       Action         1009/2002       In Review       View       Review         Contact Us I Privacy Notice   Disclaimer   Accessibility         Department of Health<br>and Human Services       9/2002 NIH. All Rights Reserved.<br>Soreen Rendered: 10/15/2002 09:21:34 EDT                                                                                                                                                                                                                                                                                                                                                                                                                                                                                                                                                                                                                                                                                                                                                                                                                                                                                                                                                                                                                                                                                                                                                                                                                                                                                                                                                                                                                                                                                                                                                                                                                                                                                                                 | Home                                                                                                                                                                                                                                                                                                                                                                                                                                                                                                                                                                                                                                                                                                                                                                                                                                                                                                                                                                                                                                                                                                                                                                                                                                                                                                                                                                                                                                                                                                                                                                                                                                                                                                                                                                                                                                                                                                                                                                                                                                                                                                                           | A                                                              | dminist                     | ration |   |            | P        | ersonal P                                 | rofile                       |                    | FS      | R          | Link   | (\$   | Help   |       |          |      | _ |
| 1009/2002     In Review     View     Review     Contact Us   Privacy Notice   Disclaimer   Accessibility       Department of Health     Oppartment of Health     Soreen Rendered: 10/15/2002 09:21:34 EDT                                                                                                                                                                                                                                                                                                                                                                                                                                                                                                                                                                                                                                                                                                                                                                                                                                                                                                                                                                                                                                                                                                                                                                                                                                                                                                                                                                                                                                                                                                                                                                                                                                                                                                              |                                                                                                                                                                                                                                                                                                                                                                                                                                                                                                                                                                                                                                                                                                                                                                                                                                                                                                                                                                                                                                                                                                                                                                                                                                                                                                                                                                                                                                                                                                                                                                                                                                                                                                                                                                                                                                                                                                                                                                                                                                                                                                                                |                                                                |                             |        |   |            |          |                                           |                              | <u>FSR N</u>       | lew Sea | <u>rch</u> |        |       |        |       |          |      |   |
| Contact Us   Privacy Notice   Disclaimer   Accessibility                                                                                                                                                                                                                                                                                                                                                                                                                                                                                                                                                                                                                                                                                                                                                                                                                                                                                                                                                                                                                                                                                                                                                                                                                                                                                                                                                                                                                                                                                                                                                                                                                                                                                                                                                                                                                                                                                                                                                                                                                                                                       |                                                                                                                                                                                                                                                                                                                                                                                                                                                                                                                                                                                                                                                                                                                                                                                                                                                                                                                                                                                                                                                                                                                                                                                                                                                                                                                                                                                                                                                                                                                                                                                                                                                                                                                                                                                                                                                                                                                                                                                                                                                                                                                                |                                                                | / <u>1</u> Next             |        | G | rant       | l<br>Num | FSR D<br>ber 5l                           | etails<br>P01DA              |                    |         |            | Acti   | on    |        |       |          |      |   |
|                                                                                                                                                                                                                                                                                                                                                                                                                                                                                                                                                                                                                                                                                                                                                                                                                                                                                                                                                                                                                                                                                                                                                                                                                                                                                                                                                                                                                                                                                                                                                                                                                                                                                                                                                                                                                                                                                                                                                                                                                                                                                                                                | SR Created I                                                                                                                                                                                                                                                                                                                                                                                                                                                                                                                                                                                                                                                                                                                                                                                                                                                                                                                                                                                                                                                                                                                                                                                                                                                                                                                                                                                                                                                                                                                                                                                                                                                                                                                                                                                                                                                                                                                                                                                                                                                                                                                   |                                                                | / <u>1</u> Next             |        | G | rant       | l<br>Num | FSR D<br>ber 51                           | etails<br>P01DA              |                    |         |            |        |       |        | Poula |          |      |   |
|                                                                                                                                                                                                                                                                                                                                                                                                                                                                                                                                                                                                                                                                                                                                                                                                                                                                                                                                                                                                                                                                                                                                                                                                                                                                                                                                                                                                                                                                                                                                                                                                                                                                                                                                                                                                                                                                                                                                                                                                                                                                                                                                | SR Created I<br>0/09/2002<br>Contact Us   P<br>Nation<br>9000 F                                                                                                                                                                                                                                                                                                                                                                                                                                                                                                                                                                                                                                                                                                                                                                                                                                                                                                                                                                                                                                                                                                                                                                                                                                                                                                                                                                                                                                                                                                                                                                                                                                                                                                                                                                                                                                                                                                                                                                                                                                                                | Date<br>'rivacy Notice  <br>nal Institutes o                   | <u>Disclair</u><br>f Health |        |   | ]<br>Depar | I<br>Num | FSR D<br>ber 51<br>FSR Statu<br>In Review | etails<br>P01DA<br>s         | All Rig<br>ered: 1 | 0160    | )-5        | Viev   | Ľ     | 1      | Revie | w        |      |   |
|                                                                                                                                                                                                                                                                                                                                                                                                                                                                                                                                                                                                                                                                                                                                                                                                                                                                                                                                                                                                                                                                                                                                                                                                                                                                                                                                                                                                                                                                                                                                                                                                                                                                                                                                                                                                                                                                                                                                                                                                                                                                                                                                | SR Created I<br>0/09/2002<br>Contact Us   Pr                                                                                                                                                                                                                                                                                                                                                                                                                                                                                                                                                                                                                                                                                                                                                                                                                                                                                                                                                                                                                                                                                                                                                                                                                                                                                                                                                                                                                                                                                                                                                                                                                                                                                                                                                                                                                                                                                                                                                                                                                                                                                   | Date<br>'rivacy Notice  <br>nal Institutes o<br>Rockville Pike | <u>Disclair</u><br>f Health |        |   | ]<br>Depar | I<br>Num | FSR D<br>ber 51<br>FSR Statu<br>In Review | etails<br>201D <i>F</i><br>s | All Rig<br>ered: 1 | 0160    | )-5        | Viev   | Ľ     | ľ      | Revie | <u>w</u> | _    |   |
|                                                                                                                                                                                                                                                                                                                                                                                                                                                                                                                                                                                                                                                                                                                                                                                                                                                                                                                                                                                                                                                                                                                                                                                                                                                                                                                                                                                                                                                                                                                                                                                                                                                                                                                                                                                                                                                                                                                                                                                                                                                                                                                                | SR Created I<br>0/09/2002<br>Contact Us   Pr                                                                                                                                                                                                                                                                                                                                                                                                                                                                                                                                                                                                                                                                                                                                                                                                                                                                                                                                                                                                                                                                                                                                                                                                                                                                                                                                                                                                                                                                                                                                                                                                                                                                                                                                                                                                                                                                                                                                                                                                                                                                                   | Date<br>'rivacy Notice  <br>nal Institutes o<br>Rockville Pike | <u>Disclair</u><br>f Health |        |   | ]<br>Depar | I<br>Num | FSR D<br>ber 51<br>FSR Statu<br>In Review | etails<br>201D <i>F</i><br>s | All Rig<br>ered: 1 | 0160    | )-5        | Viev   | Ľ     |        | Revie | w        |      |   |

Figure 1. 7 FSR Details Screen (FSR8004).