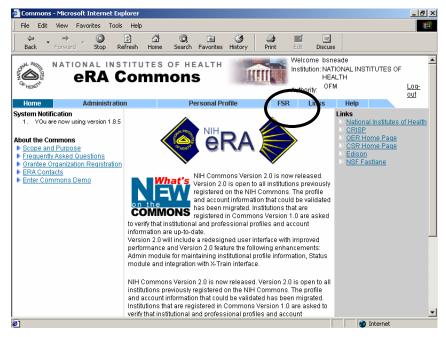

## **Welcome Screen**

Once access is granted, the FSR Banner and Menu Screen displays.

Figure 1. 3 eRA Commons Welcome Screen (COM0001).

The Welcome Screen provides an *entry-point* and interface to the FSR System.

To access the Search Screen:

- Select the **FSR** link.
- Alternatively, select the **Log-out** option to exit.

 Additional Menu Items
 Additional Menu items available from the Welcome Screen:

 • Select the Home link to return to the Welcome Screen (COM0001) without a log out.

 • Select the Administration link and users granted access priviledges may perform system and account maintenance.

 NOTE: The sub-menu Accounts allows all users to access and change their password.

- Selecting Links displays the eRA Common Links, which are also available from the Welcome Screen Figure 1. 3.
- Select the <u>Help</u> link to access on-line Help