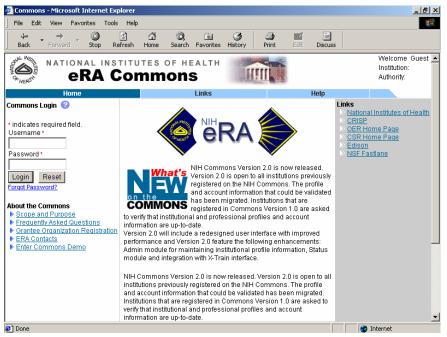

- Enter the following URL in the Location field: <u>http://impacwebdev2.oer.od.nih.gov:8060/commons/</u>
- Press Enter
  - 3. The Welcome Screen displays, as illustrated in Figure 1.1.

Figure 1. 1 eRA Commons - Welcome Screen (COM0001).

#### **Commons Login**

#### To Login:

5.

Figure 1. 2 The eRA Login box.

- 4. Enter your User Name and press **Tab**.
  - Enter your Password and press Enter
- 6. Alternatively, select Login