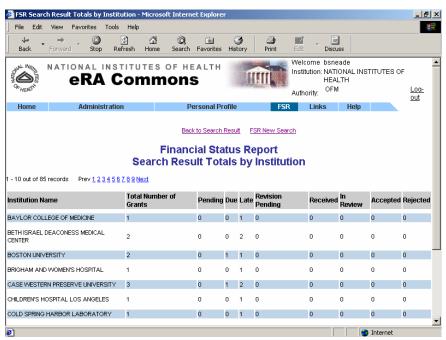

### Totals by Institution

To view the Total number of grants by Institution:

• Select the **Totals by Institution** link.

Figure 1. 6 Totals by Institution (FSR8009).