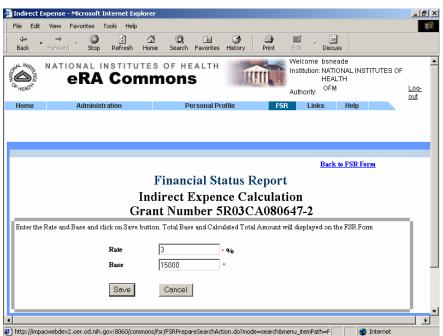

lays and unliquidated obligations<br>pecific purposes set forth in the grant award documents. |  |  |  |  |  |

Saving the FSR Record

Once all data has been entered:

a. Click the Save button to update the database with all changes.

**NOTE**: By clicking the **Save** button, the FSR record can be updated periodically during data entry while remaining within the context of the FSR Edit Screen (FSR8005).

- b. Alternatively, click the <u>Cancel</u> button to ignore all changes and return to the Search Results Screen (FSR8014).
- c. Click the Accept to accept all updates.
- d. Click the Reject to reject all updates.

## **Calculate Indirect Expenses**

The Indirect expenses can be calculated by the system.

Click the Indirect Expense Entry button to access the FSR Indirect Expense Screen.



Figure 1. 16 CAS Indirect Expense Calculation Screen (FSR8006).

- 1. Enter the approved rate in effect during the reporting period.
- 2. Enter the base dollar amount against which the rate is applied.

Save button and the system will multiply the rate times 3. Click the the base, enter the total indirect amount onto the FSR Edit Screen (FSR8005), and update the database with all changes.

Once and Indirect Expense entry has been entered, to delete the entry:

#### **Deleting the Indirect Expense** From the FSR Edit Screen(FSR8005).

Indirect Expense Delete Click the button. . 🗗 🗙 al Delete I Edit Favorites Tools Help View 😰 Refresh Q Search  $\otimes$ ය Home Favorites History 8 Back Stop Print Discus Welcome bsneade NATIONAL INSTITUTES OF HEALTH Institution: NATIONAL INSTITUTES OF eRA C