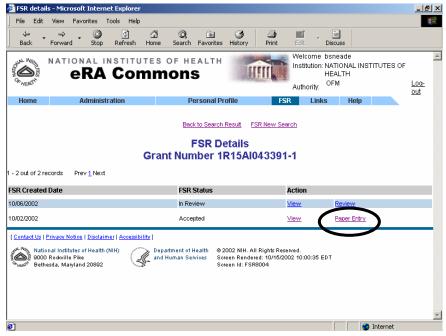

# Viewing an Existing FSR Record

Once a query has been executed, selecting the **grant number** link from the Hit List displays the FSR Details Screen (FSR8004).

| Contact Us   Privacy Notice   Disclaimer   Accessibility   Contact Us   Privacy Notice   Disclaimer   Disclaimer   Disclaimer   Contact Us   Privacy Notice   Disclaimer   Disclaimer   Contact Us   Disclaimer   Disclaimer   Contact Us   Disclaimer   Contact Us   Contact Us   C | FSR details                                                                                                                                                                                                                                                                                                                                                                                                                                                                                                                                                                                                                                                                                                                                                                                                                                                                                                                                                                                                                                                                                                                                                                                                                                                                                                                                                                                                                                                                                                                                                                                                                                                                                                                                                                                                                                                                                                                                                                                                                                                                                                                    |                                                                |                             |        |   |            |          |                                           |                              |                    |         |            |        |       |        |       |          |      | 6 |
|--------------------------------------------------------------------------------------------------------------------------------------------------------------------------------------------------------------------------------------------------------------------------------------------------------------------------------------------------------------------------------------------------------------------------------------------------------------------------------------------------------------------------------------------------------------------------------------------------------------------------------------------------------------------------------------------------------------------------------------------------------------------------------------------------------------------------------------------------------------------------------------------------------------------------------------------------------------------------------------------------------------------------------------------------------------------------------------------------------------------------------------------------------------------------------------------------------------------------------------------------------------------------------------------------------------------------------------------------------------------------------------------------------------------------------------------------------------------------------------------------------------------------------------------------------------------------------------------------------------------------------------------------------------------------------------------------------------------------------------------------------------------------------------------------------------------------------------------------------------------------------------------------------------------------------------------------------------------------------------------------------------------------------------------------------------------------------------------------------------------------------|--------------------------------------------------------------------------------------------------------------------------------------------------------------------------------------------------------------------------------------------------------------------------------------------------------------------------------------------------------------------------------------------------------------------------------------------------------------------------------------------------------------------------------------------------------------------------------------------------------------------------------------------------------------------------------------------------------------------------------------------------------------------------------------------------------------------------------------------------------------------------------------------------------------------------------------------------------------------------------------------------------------------------------------------------------------------------------------------------------------------------------------------------------------------------------------------------------------------------------------------------------------------------------------------------------------------------------------------------------------------------------------------------------------------------------------------------------------------------------------------------------------------------------------------------------------------------------------------------------------------------------------------------------------------------------------------------------------------------------------------------------------------------------------------------------------------------------------------------------------------------------------------------------------------------------------------------------------------------------------------------------------------------------------------------------------------------------------------------------------------------------|----------------------------------------------------------------|-----------------------------|--------|---|------------|----------|-------------------------------------------|------------------------------|--------------------|---------|------------|--------|-------|--------|-------|----------|------|---|
| NATIONAL INSTITUTES OF HEALTH<br>ERA COMMONS       Institution: NATIONAL INSTITUTES OF<br>HEALTH<br>Authority:       Institutes of Health<br>Miles         Notice I Institutes of Health (NIN)       In Review       Yeave       Yeave         National Institutes of Health (NIN)       Image Reviews       20202 NIH. All Rights Reserved.<br>Soreen Rendered: 10/16/2020 09:21:34 EDT                                                                                                                                                                                                                                                                                                                                                                                                                                                                                                                                                                                                                                                                                                                                                                                                                                                                                                                                                                                                                                                                                                                                                                                                                                                                                                                           | ÷ -                                                                                                                                                                                                                                                                                                                                                                                                                                                                                                                                                                                                                                                                                                                                                                                                                                                                                                                                                                                                                                                                                                                                                                                                                                                                                                                                                                                                                                                                                                                                                                                                                                                                                                                                                                                                                                                                                                                                                                                                                                                                                                                            | ⇒ _                                                            | 8                           | đ      | ] |            |          |                                           |                              |                    |         |            | D      |       |        |       |          |      |   |
| Back to Search Result       FSR New Search         FSR Details<br>Grant Number 5P01DA010160-5         -1 out of 1 records       Prev 1 Next         SR Created Date       FSR Status       Action         0009/2002       In Review       View       Review         Contact Us   Privacy Notice   Disclaimer   Accessibility           Image: Sories of Health (NIR)       Department of Health<br>and Human Services       9/2002 NIH. All Rights Reserved.<br>Sories Rendered: 10/16/2002 09:21:34 EDT                                                                                                                                                                                                                                                                                                                                                                                                                                                                                                                                                                                                                                                                                                                                                                                                                                                                                                                                                                                                                                                                                                                                                                                                                                                                                                                                                                                                                                                                                                                                                                                                                       | on in the second |                                                                |                             |        |   |            |          |                                           |                              | IIII               |         | Insti      | tution | NATIO | NAL IN | ISTI  | TUTE     | 3 OF |   |
| FSR Details<br>Grant Number 5P01DA010160-5         1 out of 1 records       Prev 1 Next         SR Created Date       FSR Status       Action         1009/2002       In Review       View       Review         Contact Us I Privacy Notice   Disclaimer   Accessibility         Department of Health<br>and Human Services       9/2002 NIH. All Rights Reserved.<br>Soreen Rendered: 10/15/2002 09:21:34 EDT                                                                                                                                                                                                                                                                                                                                                                                                                                                                                                                                                                                                                                                                                                                                                                                                                                                                                                                                                                                                                                                                                                                                                                                                                                                                                                                                                                                                                                                                                                                                                                                                                                                                                                                 | Home                                                                                                                                                                                                                                                                                                                                                                                                                                                                                                                                                                                                                                                                                                                                                                                                                                                                                                                                                                                                                                                                                                                                                                                                                                                                                                                                                                                                                                                                                                                                                                                                                                                                                                                                                                                                                                                                                                                                                                                                                                                                                                                           | A                                                              | dminist                     | ration |   |            | P        | ersonal P                                 | rofile                       |                    | FS      | R          | Link   | (\$   | Help   |       |          |      | _ |
| 1009/2002     In Review     View     Review     Contact Us   Privacy Notice   Disclaimer   Accessibility       Department of Health     Oppartment of Health     Soreen Rendered: 10/15/2002 09:21:34 EDT                                                                                                                                                                                                                                                                                                                                                                                                                                                                                                                                                                                                                                                                                                                                                                                                                                                                                                                                                                                                                                                                                                                                                                                                                                                                                                                                                                                                                                                                                                                                                                                                                                                                                                              |                                                                                                                                                                                                                                                                                                                                                                                                                                                                                                                                                                                                                                                                                                                                                                                                                                                                                                                                                                                                                                                                                                                                                                                                                                                                                                                                                                                                                                                                                                                                                                                                                                                                                                                                                                                                                                                                                                                                                                                                                                                                                                                                |                                                                |                             |        |   |            |          |                                           |                              | <u>FSR N</u>       | lew Sea | <u>rch</u> |        |       |        |       |          |      |   |
| Contact Us   Privacy Notice   Disclaimer   Accessibility                                                                                                                                                                                                                                                                                                                                                                                                                                                                                                                                                                                                                                                                                                                                                                                                                                                                                                                                                                                                                                                                                                                                                                                                                                                                                                                                                                                                                                                                                                                                                                                                                                                                                                                                                                                                                                                                                                                                                                                                                                                                       |                                                                                                                                                                                                                                                                                                                                                                                                                                                                                                                                                                                                                                                                                                                                                                                                                                                                                                                                                                                                                                                                                                                                                                                                                                                                                                                                                                                                                                                                                                                                                                                                                                                                                                                                                                                                                                                                                                                                                                                                                                                                                                                                |                                                                | / <u>1</u> Next             |        | G | rant       | l<br>Num | FSR D<br>ber 5l                           | etails<br>P01DA              |                    |         |            | Acti   | on    |        |       |          |      |   |
|                                                                                                                                                                                                                                                                                                                                                                                                                                                                                                                                                                                                                                                                                                                                                                                                                                                                                                                                                                                                                                                                                                                                                                                                                                                                                                                                                                                                                                                                                                                                                                                                                                                                                                                                                                                                                                                                                                                                                                                                                                                                                                                                | SR Created I                                                                                                                                                                                                                                                                                                                                                                                                                                                                                                                                                                                                                                                                                                                                                                                                                                                                                                                                                                                                                                                                                                                                                                                                                                                                                                                                                                                                                                                                                                                                                                                                                                                                                                                                                                                                                                                                                                                                                                                                                                                                                                                   |                                                                | / <u>1</u> Next             |        | G | rant       | l<br>Num | FSR D<br>ber 51                           | etails<br>P01DA              |                    |         |            |        |       |        | Poula |          |      |   |
|                                                                                                                                                                                                                                                                                                                                                                                                                                                                                                                                                                                                                                                                                                                                                                                                                                                                                                                                                                                                                                                                                                                                                                                                                                                                                                                                                                                                                                                                                                                                                                                                                                                                                                                                                                                                                                                                                                                                                                                                                                                                                                                                | SR Created I<br>0/09/2002<br>Contact Us   P<br>Nation<br>9000 F                                                                                                                                                                                                                                                                                                                                                                                                                                                                                                                                                                                                                                                                                                                                                                                                                                                                                                                                                                                                                                                                                                                                                                                                                                                                                                                                                                                                                                                                                                                                                                                                                                                                                                                                                                                                                                                                                                                                                                                                                                                                | Date<br>'rivacy Notice  <br>nal Institutes o                   | <u>Disclair</u><br>f Health |        |   | ]<br>Depar | I<br>Num | FSR D<br>ber 51<br>FSR Statu<br>In Review | etails<br>P01DA<br>s         | All Rig<br>ered: 1 | 0160    | )-5        | Viev   | Ľ     | 1      | Revie | w        |      |   |
|                                                                                                                                                                                                                                                                                                                                                                                                                                                                                                                                                                                                                                                                                                                                                                                                                                                                                                                                                                                                                                                                                                                                                                                                                                                                                                                                                                                                                                                                                                                                                                                                                                                                                                                                                                                                                                                                                                                                                                                                                                                                                                                                | SR Created I<br>0/09/2002<br>Contact Us   Pr                                                                                                                                                                                                                                                                                                                                                                                                                                                                                                                                                                                                                                                                                                                                                                                                                                                                                                                                                                                                                                                                                                                                                                                                                                                                                                                                                                                                                                                                                                                                                                                                                                                                                                                                                                                                                                                                                                                                                                                                                                                                                   | Date<br>'rivacy Notice  <br>nal Institutes o<br>Rockville Pike | <u>Disclair</u><br>f Health |        |   | ]<br>Depar | I<br>Num | FSR D<br>ber 51<br>FSR Statu<br>In Review | etails<br>201D <i>F</i><br>s | All Rig<br>ered: 1 | 0160    | )-5        | Viev   | Ľ     | ľ      | Revie | <u>w</u> | _    |   |
|                                                                                                                                                                                                                                                                                                                                                                                                                                                                                                                                                                                                                                                                                                                                                                                                                                                                                                                                                                                                                                                                                                                                                                                                                                                                                                                                                                                                                                                                                                                                                                                                                                                                                                                                                                                                                                                                                                                                                                                                                                                                                                                                | SR Created I<br>0/09/2002<br>Contact Us   Pr                                                                                                                                                                                                                                                                                                                                                                                                                                                                                                                                                                                                                                                                                                                                                                                                                                                                                                                                                                                                                                                                                                                                                                                                                                                                                                                                                                                                                                                                                                                                                                                                                                                                                                                                                                                                                                                                                                                                                                                                                                                                                   | Date<br>'rivacy Notice  <br>nal Institutes o<br>Rockville Pike | <u>Disclair</u><br>f Health |        |   | ]<br>Depar | I<br>Num | FSR D<br>ber 51<br>FSR Statu<br>In Review | etails<br>201D <i>F</i><br>s | All Rig<br>ered: 1 | 0160    | )-5        | Viev   | Ľ     |        | Revie | w        |      |   |

Figure 1. 7 FSR Details Screen (FSR8004).