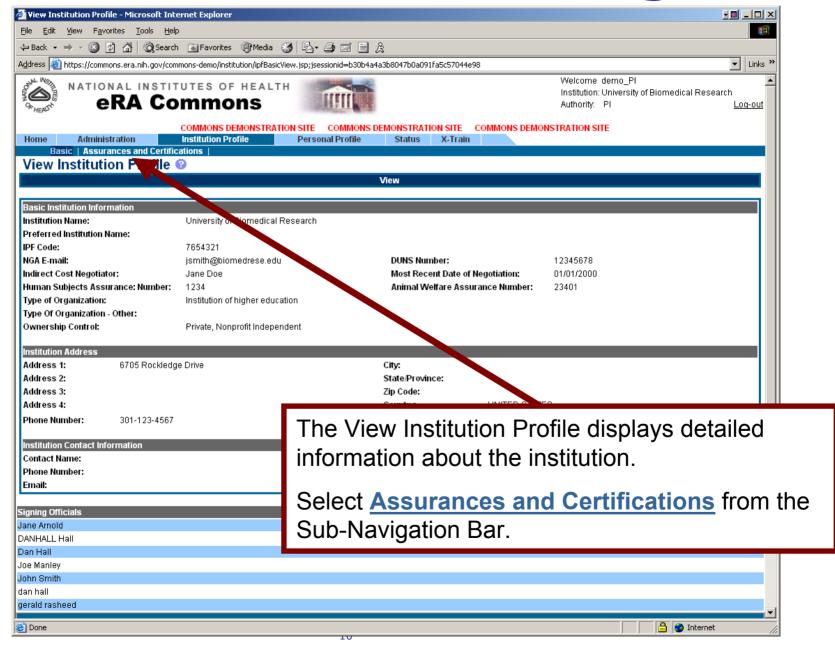

own menu under Commons Login.
- 4. Click Login.
- 5. Click **Status** on the horizontal tab bar.

The following pages provide complete instructions for entering the demo site, perusing the data and learning how to navigate.

#### **Commons Home Page**



#### **Demo Home Page**



#### **Demo\_PI** First Page



#### **Status Page Demo**



Click PI Status in the Sub-Navigation Bar.

#### **Proposal Search Results**



This page shows the **Proposal Report** results for demo\_PI.

The user can click on the <u>Grant Number</u> returned from the search to access detailed information.

If a Summary Statement (SS) or a Notice of Grant Award is available the user can view that as well.



# **Grant Number Detail Page**



#### **Institution Profile Page**



#### View Institution Profile Page



#### **IPF Assurances and Certification**



#### **Personal Profile Page**



Now on the Personal Profile main page.

Click <u>Personal Information</u> from the Sub-Navigation Bar to continue.

#### **Personal Information Page**



# Race/Ethnicity Page



# **Employment List Page**



The Employment List page allows a PI to view, add and edit their employees.

Click **Degrees** from the Sub-Navigation Bar to continue.

# **Employment List Page**



The List of Degrees page allows a PI to view, edit and add new degrees.

Click **Publications** from the Sub-Navigation Bar to continue.

# **Employment List Page**



The List of Publications page allows a PI to view, edit and add new publications.

Click **Log-out** to end your session and exit the demo.

To start the demo, go to: <a href=