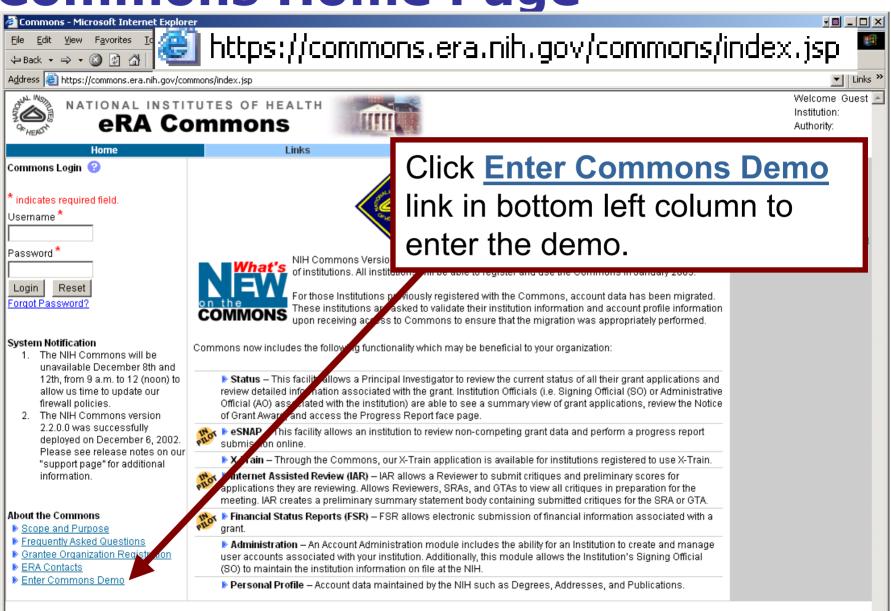

- 1. Go to the NIH eRA Commons Web site, <a href="https://commons.era.nih.gov/">https://commons.era.nih.gov/</a>.
- 2. Click **Enter Commons Demo** under title, About the Commons.
- 3. Select **demo\_PI** from the dropdown menu under Commons Login.
- 4. Click Login.
- 5. Click **Status** on the horizontal tab bar.

#### **Commons Home Page**