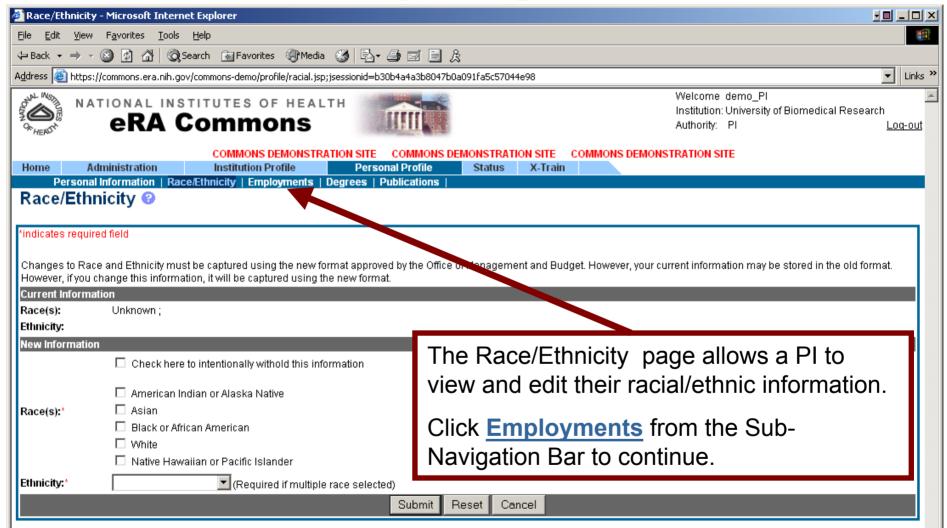

# **Demo Home Page**



#### **Demo\_PI** First Page



#### **Status Page Demo**



Click PI Status in the Sub-Navigation Bar.

#### **Proposal Search Results**



This page shows the **Proposal Report** results for demo\_PI.

The user can click on the <u>Grant Number</u> returned from the search to access detailed information.

If a Summary Statement (SS) or a Notice of Grant Award is available the user can view that as well.



# **Grant Number Detail Page**



#### **Institution Profile Page**



#### View Institution Profile Page



#### **IPF Assurances and Certification**



#### **Personal Profile Page**



Now on the Personal Profile main page.

Click <u>Personal Information</u> from the Sub-Navigation Bar to continue.

#### **Personal Information Page**



# Race/Ethnicity Page



# **Employment List Page**



The Employment List page allows a PI to view, add and edit their employees.

Click **Degrees** from the Sub-Navigation Bar to continue.

# **Employment List Page**



The List of Degrees page allows a PI to view, edit and add new degrees.

Click **Publications** from the Sub-Navigation Bar to continue.

# **Employment List Page**



The List of Publications page allows a PI to view, edit and add new publications.

Click **Log-out** to end your session and exit the demo.

To start the demo, go to: <a href="https://commons.era.nih.gov/">https://commons.era.nih.gov/</a>