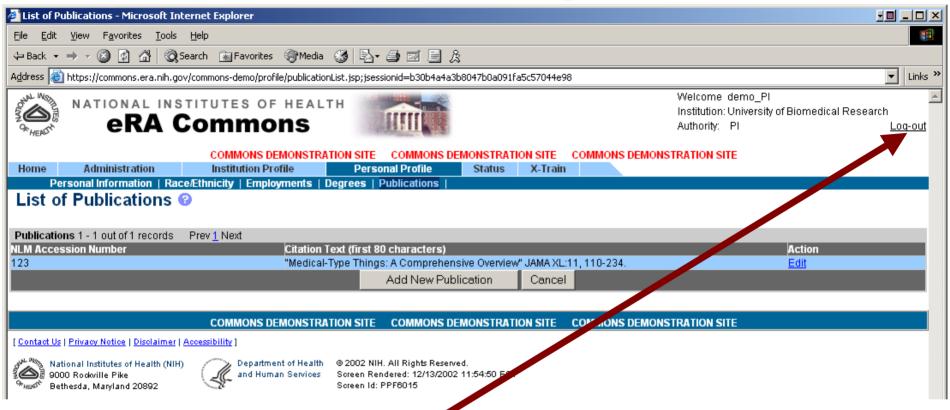

# **Employment List Page**

The List of Publications page allows a PI to view, edit and add new publications.

Click **Log-out** to end your session and exit the demo.

To start the demo, go to: <a href="https://commons.era.nih.gov/">https://commons.era.nih.gov/</a>