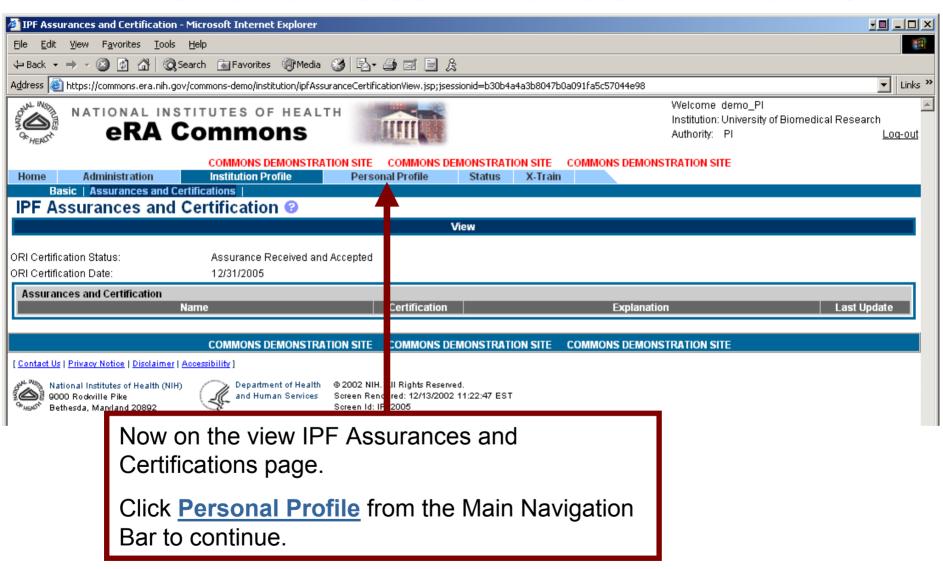

n.
- 5. Click **Status** on the horizontal tab bar.

The following pages provide complete instructions for entering the demo site, perusing the data and learning how to navigate.

#### **Commons Home Page**



#### **Demo Home Page**



#### **Demo\_PI** First Page



#### **Status Page Demo**



Click PI Status in the Sub-Navigation Bar.

#### **Proposal Search Results**



This page shows the **Proposal Report** results for demo\_PI.

The user can click on the <u>Grant Number</u> returned from the search to access detailed information.

If a Summary Statement (SS) or a Notice of Grant Award is available the user can view that as well.



# **Grant Number Detail Page**



#### **Institution Profile Page**



#### View Institution Profile Page



#### **IPF Assurances and Certification**



#### **Personal Profile Page**



Now on the Personal Profile main page.

Click <u>Personal Information</u> from the Sub-Navigation Bar to continue.

#### **Personal Information Page**



# Race/Ethnicity Page



# **Employment List Page**



The Employment List page allows a PI to view, add and edit their employees.

Click **Degrees** from the Sub-Navigation Bar to continue.

# **Employment List Page**



The List of Degrees page allows a PI to view, edit and add new degrees.

Click **Publications** from the Sub-Navigation Bar to continue.

# **Employment List Page**



The List of Publications page allows a PI to view, edit and add new publications.

Click **Log-out** to end your session and exit the demo.

To start the demo, go to: <a href="https://commons.era.nih.gov/">https://common