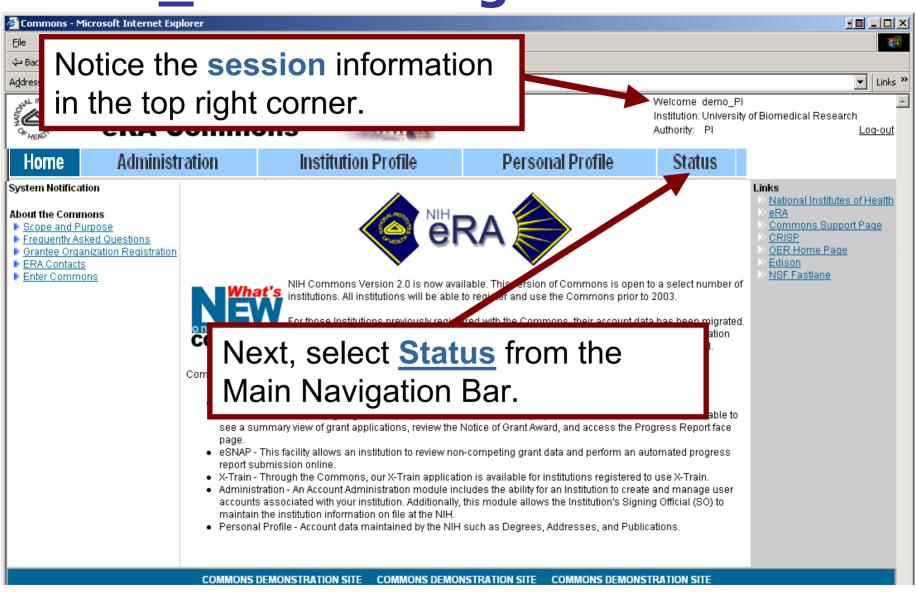

- 1. Go to the NIH eRA Commons Web site, <a href="https://commons.era.nih.gov/">https://commons.era.nih.gov/</a>.
- 2. Click **Enter Commons Demo** under title, About the Commons.
- 3. Select **demo\_PI** from the dropdown menu under Commons Login.
- 4. Click Login.
- 5. Click **Status** on the horizontal tab bar.

#### **Demo\_PI** First Page