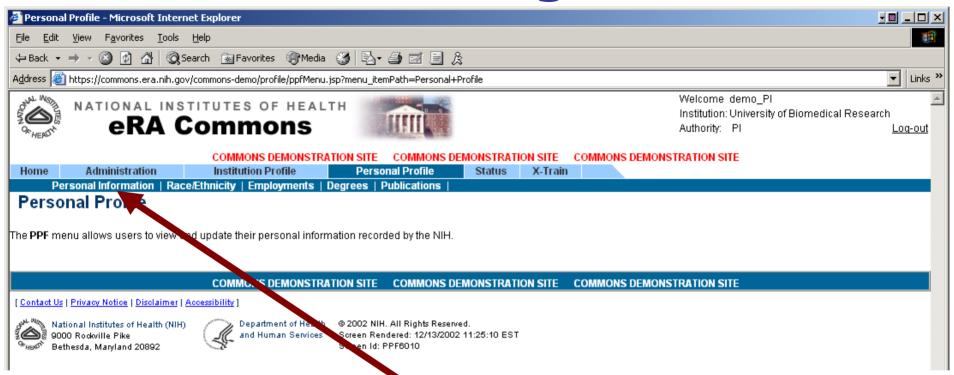

#### **Personal Profile Page**

Now on the Personal Profile main page.

Click <u>Personal Information</u> from the Sub-Navigation Bar to continue.