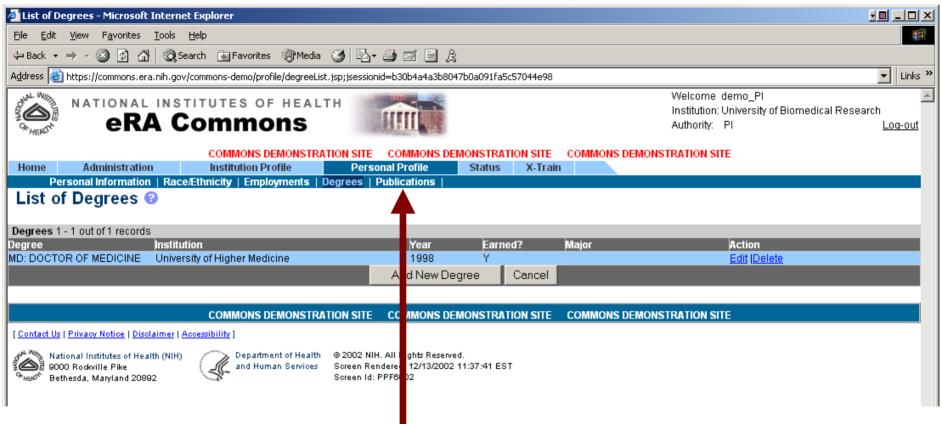

# **Employment List Page**

The List of Degrees page allows a PI to view, edit and add new degrees.

Click **Publications** from the Sub-Navigation Bar to continue.