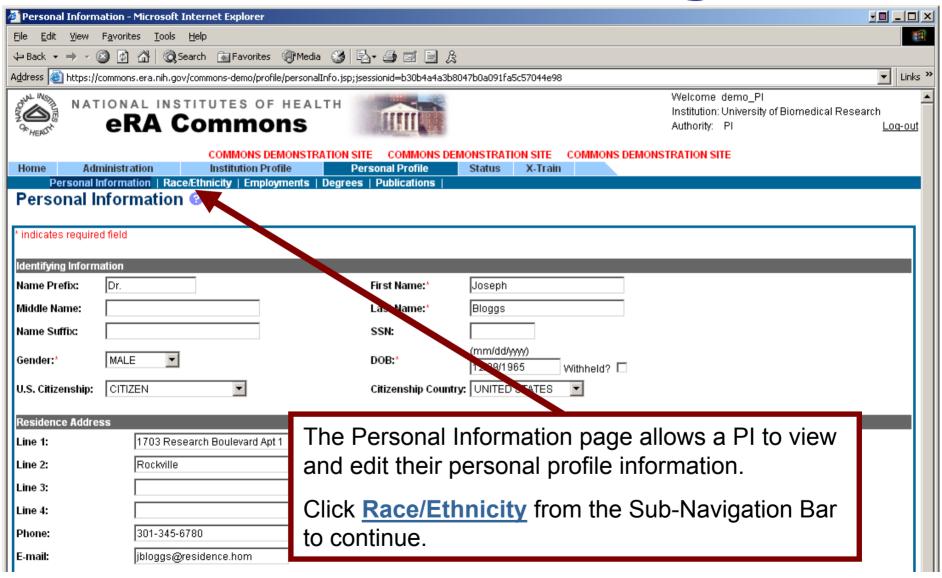

ommons Home Page**



#### **Demo Home Page**



#### **Demo\_PI** First Page



#### **Status Page Demo**



Click PI Status in the Sub-Navigation Bar.

#### **Proposal Search Results**



This page shows the **Proposal Report** results for demo\_PI.

The user can click on the <u>Grant Number</u> returned from the search to access detailed information.

If a Summary Statement (SS) or a Notice of Grant Award is available the user can view that as well.



# **Grant Number Detail Page**



#### **Institution Profile Page**



#### View Institution Profile Page



#### **IPF Assurances and Certification**



#### **Personal Profile Page**



Now on the Personal Profile main page.

Click <u>Personal Information</u> from the Sub-Navigation Bar to continue.

#### **Personal Information Page**



# Race/Ethnicity Page



# **Employment List Page**



The Employment List page allows a PI to view, add and edit their employees.

Click **Degrees** from the Sub-Navigation Bar to continue.

# **Employment List Page**



The List of Degrees page allows a PI to view, edit and add new degrees.

Click **Publications** from the Sub-Navigation Bar to continue.

# **Employment List Page**



The List of Publications page allows a PI to view, edit and add new publications.

Click **Log-out** to end your session and exit the demo.

To start the demo, go to: <a href="https://commons.era.nih.gov/">https://commons.era.nih.gov/</a>