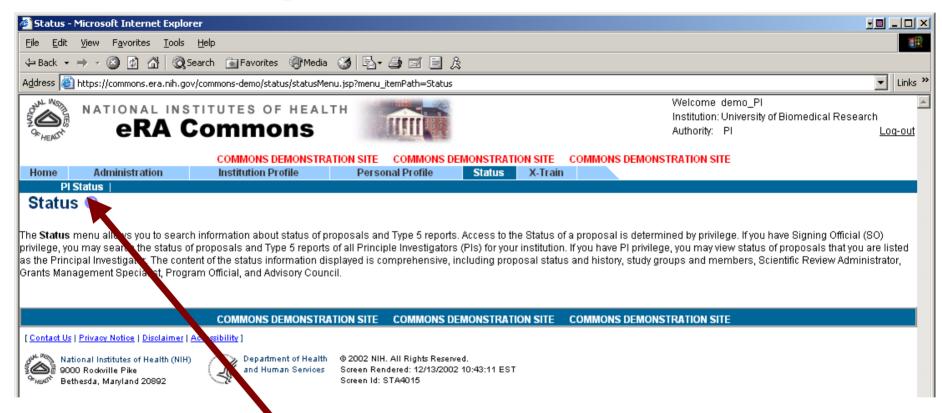

gator (PI) and look at the data for a sample grant application. Review the steps for logging into the demo site on this page and then look through the following pages for navigation tips. Finally, go to the demo site and test it yourself.

- 1. Go to the NIH eRA Commons Web site, <a href="https://commons.era.nih.gov/">https://commons.era.nih.gov/</a>.
- 2. Click **Enter Commons Demo** under title, About the Commons.
- 3. Select **demo\_PI** from the dropdown menu under Commons Login.
- 4. Click Login.
- 5. Click **Status** on the horizontal tab bar.

The following pages provide complete instructions for entering the demo site, perusing the data and learning how to navigate.

#### **Commons Home Page**



#### **Demo Home Page**



#### **Demo\_PI** First Page



#### **Status Page Demo**



Click PI Status in the Sub-Navigation Bar.

#### **Proposal Search Results**



This page shows the **Proposal Report** results for demo\_PI.

The user can click on the <u>Grant Number</u> returned from the search to access detailed information.

If a Summary Statement (SS) or a Notice of Grant Award is available the user can view that as well.



# **Grant Number Detail Page**



#### **Institution Profile Page**



#### View Institution Profile Page



#### **IPF Assurances and Certification**



#### **Personal Profile Page**



Now on the Personal Profile main page.

Click <u>Personal Information</u> from the Sub-Navigation Bar to continue.

#### **Personal Information Page**



# Race/Ethnicity Page



# **Employment List Page**



The Employment List page allows a PI to view, add a