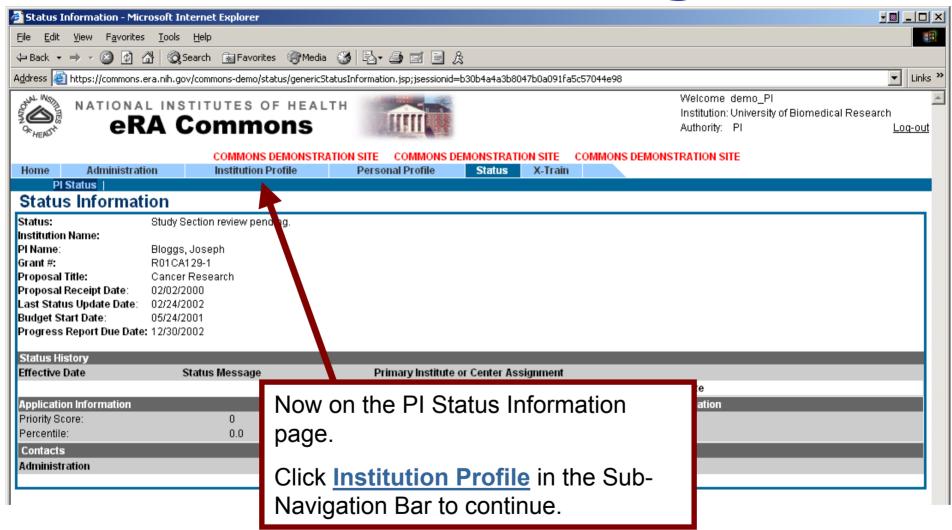

#### **Status Page Demo**

Click PI Status in the Sub-Navigation Bar.

#### **Institution Profile Page**