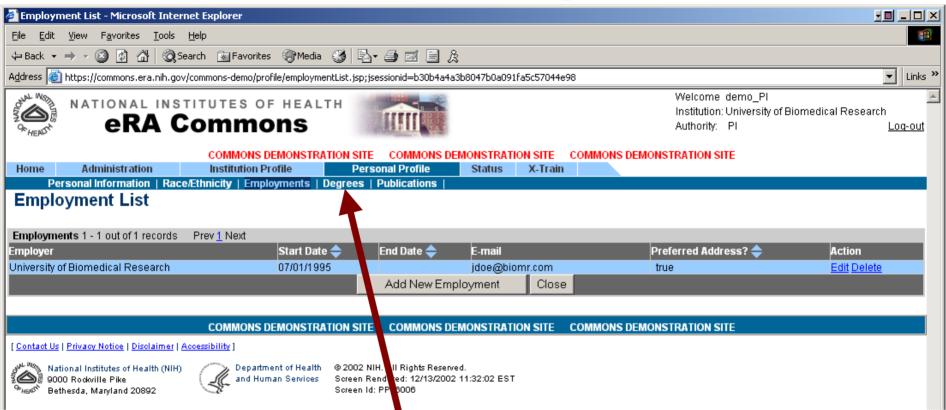

# **Employment List Page**

The Employment List page allows a PI to view, add and edit their employees.

Click **Degrees** from the Sub-Navigation Bar to continue.