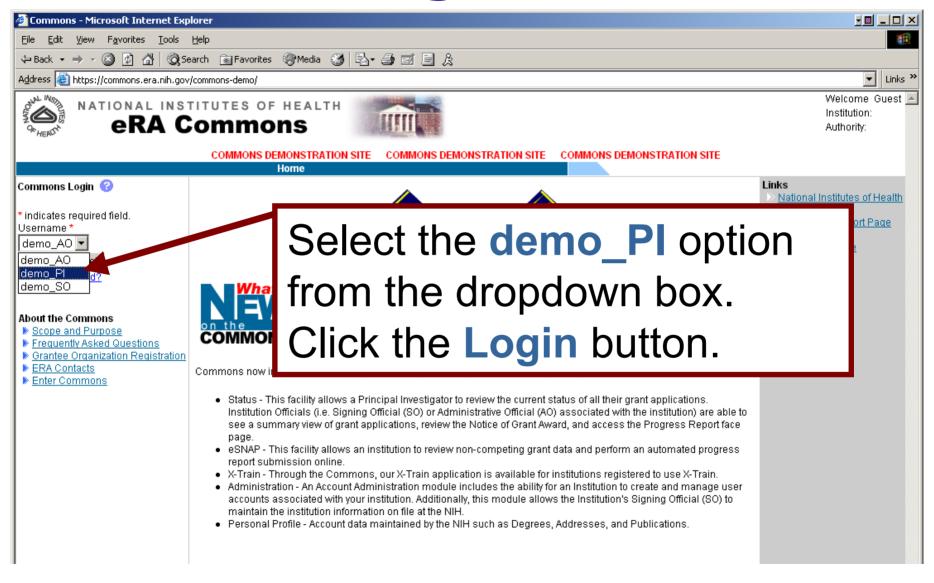

- 1. Go to the NIH eRA Commons Web site, <a href="https://commons.era.nih.gov/">https://commons.era.nih.gov/</a>.
- 2. Click **Enter Commons Demo** under title, About the Commons.
- 3. Select **demo\_PI** from the dropdown menu under Commons Login.
- 4. Click Login.
- 5. Click **Status** on the horizontal tab bar.

#### **Demo Home Page**