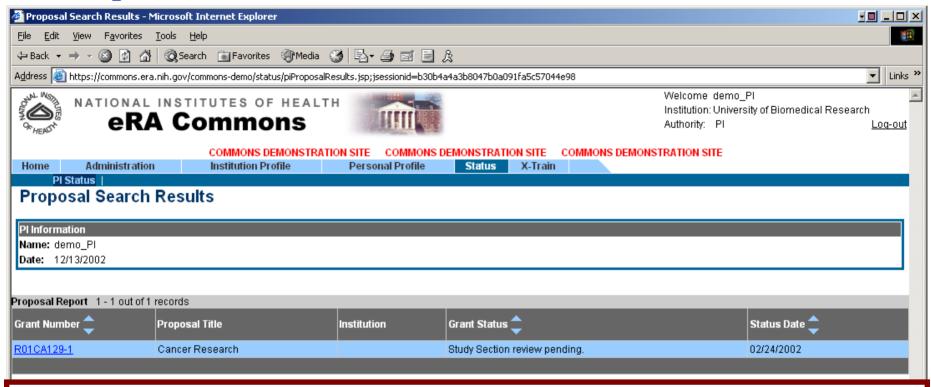

#### **Proposal Search Results**

This page shows the **Proposal Report** results for demo\_PI.

The user can click on the <u>Grant Number</u> returned from the search to access detailed information.

If a Summary Statement (SS) or a Notice of Grant Award is available the user can view that as well.