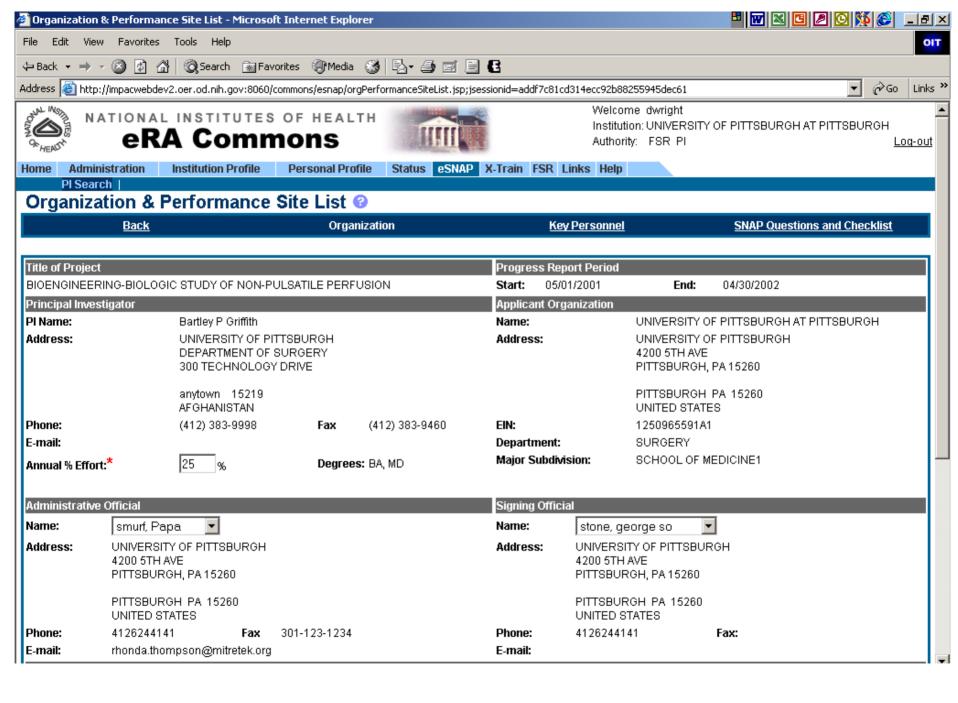

a>.
- 2. Click **Enter Commons Demo** under title, About the Commons.
- 3. Select **demo\_PI** from the dropdown menu under Commons Login.
- 4. Click Login.
- 5. Click **Status** on the horizontal tab bar.

The following pages provide complete instructions for entering the demo site, perusing the data and learning how to navigate.

#### **Commons Home Page**



#### **Demo Home Page**



#### **Demo\_PI** First Page



#### **Status Page Demo**



Click PI Status in the Sub-Navigation Bar.

#### **Proposal Search Results**



This page shows the **Proposal Report** results for demo\_PI.

The user can click on the <u>Grant Number</u> returned from the search to access detailed information.

If a Summary Statement (SS) or a Notice of Grant Award is available the user can view that as well.



# **Grant Number Detail Page**



#### **Institution Profile Page**



#### View Institution Profile Page



#### **IPF Assurances and Certification**



#### **Personal Profile Page**



Now on the Personal Profile main page.

Click <u>Personal Information</u> from the Sub-Navigation Bar to continue.

#### **Personal Information Page**



# Race/Ethnicity Page



# **Employment List Page**



The Employment List page allows a PI to view, add and edit their employees.

Click **Degrees** from the Sub-Navigation Bar to continue.

# **Employment List Page**



The List of Degrees page allows a PI to view, edit and add new degrees.

Click **Publications** from the Sub-Navigation Bar to continue.

# **Employment List Page**



The List of Publications page allows a PI to view, edit and add ne