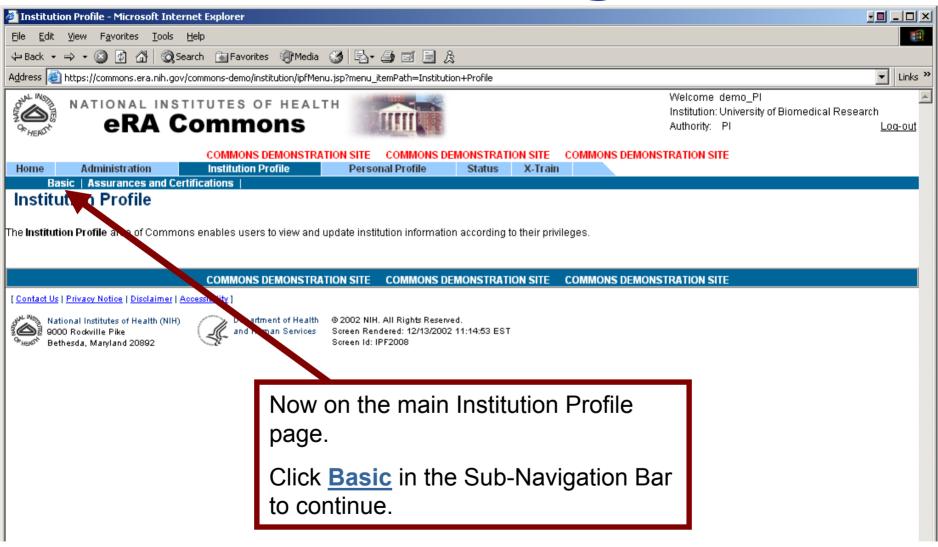

3. Select **demo\_PI** from the dropdown menu under Commons Login.
- 4. Click Login.
- 5. Click **Status** on the horizontal tab bar.

The following pages provide complete instructions for entering the demo site, perusing the data and learning how to navigate.

#### **Commons Home Page**



#### **Demo Home Page**





#### **Demo\_PI** First Page



## **Status Page Demo**



Click PI Status in the Sub-Navigation Bar.



## **Proposal Search Results**



This page shows the **Proposal Report** results for demo\_PI.

The user can click on the **Grant Number** returned from the search to access detailed information.

If a Summary Statement (SS) or a Notice of Grant Award is available the user can view that as well.





## **Grant Number Detail Page**





## **Institution Profile Page**





## View Institution Profile Page

National Institutes of Freat



🔒 🍪 Internet

#### **IPF Assurances and Certification**





#### **Personal Profile Page**



Now on the Personal Profile main page.

Click <u>Personal Information</u> from the Sub-Navigation Bar to continue.



#### **Personal Information Page**



# Race/Ethnicity Page





## **Employment List Page**



The Employment List page allows a PI to view, add and edit their employees.

Click **Degrees** from the Sub-Navigation Bar to continue.



## **Employment List Page**



The List of Degrees page allows a PI to view, edit and add new degrees.

Click **Publications** from the Sub-Navigation Bar to continue.



# **Employment List Page**



The List of Publications page allows a PI to view, edit and add new publications.