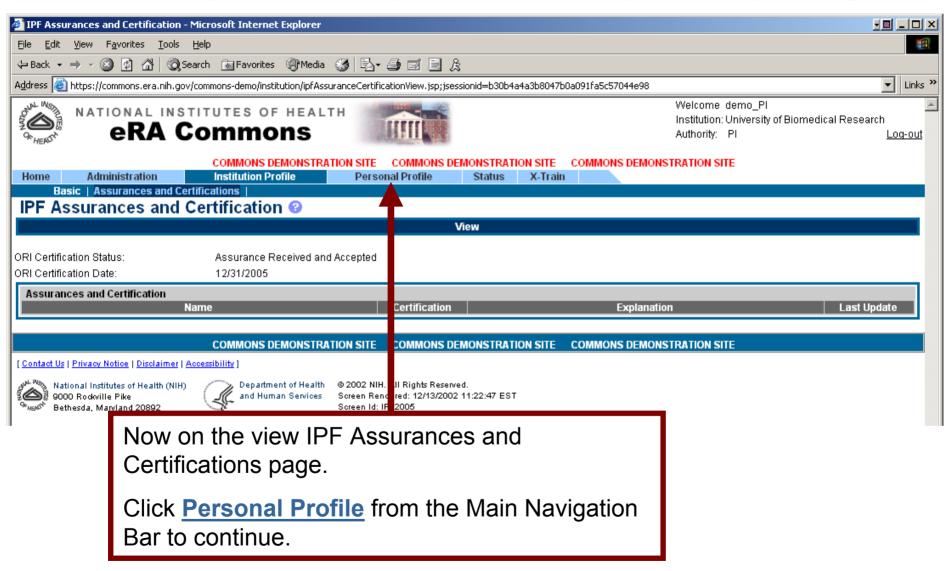

ab bar.

The following pages provide complete instructions for entering the demo site, perusing the data and learning how to navigate.

#### **Commons Home Page**



#### **Demo Home Page**





#### **Demo\_PI** First Page



## **Status Page Demo**



Click PI Status in the Sub-Navigation Bar.



## **Proposal Search Results**



This page shows the **Proposal Report** results for demo\_PI.

The user can click on the **Grant Number** returned from the search to access detailed information.

If a Summary Statement (SS) or a Notice of Grant Award is available the user can view that as well.





## **Grant Number Detail Page**





## **Institution Profile Page**





## View Institution Profile Page

National Institutes of Freat



🔒 🍪 Internet

#### **IPF Assurances and Certification**





#### **Personal Profile Page**



Now on the Personal Profile main page.

Click <u>Personal Information</u> from the Sub-Navigation Bar to continue.



#### **Personal Information Page**



# Race/Ethnicity Page





## **Employment List Page**



The Employment List page allows a PI to view, add and edit their employees.

Click **Degrees** from the Sub-Navigation Bar to continue.



## **Employment List Page**



The List of Degrees page allows a PI to view, edit and add new degrees.

Click **Publications** from the Sub-Navigation Bar to continue.



# **Employment List Page**



The List of Publications page allows a PI to view, edit and add new publications.

Click **Log-out** to end your session and exit the demo.

To start the demo, go to: <a href="https://commons.era.nih.gov/">ht