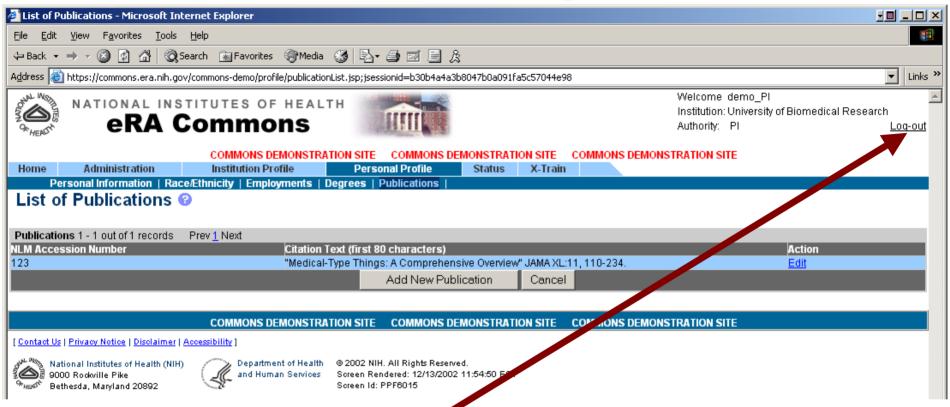

# **Employment List Page**

The List of Publications page allows a PI to view, edit and add new publications.

Click **Log-out** to end your session and exit the demo.

To start the demo, go to: <a href="https://commons.era.nih.gov/">https://commons.era.nih.gov/</a>