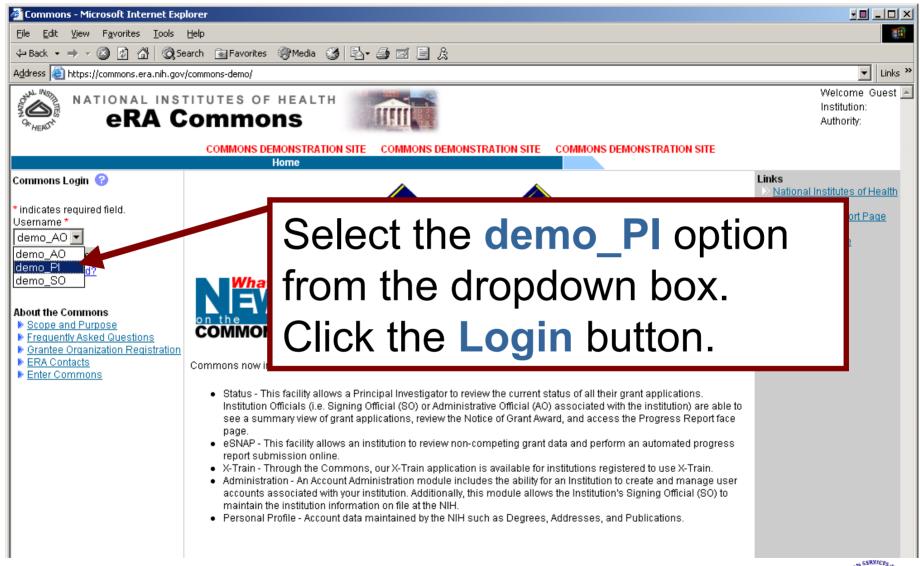

#### **Demo Home Page**

- 1. Go to the NIH eRA Commons Web site, <a href="https://commons.era.nih.gov/">https://commons.era.nih.gov/</a>.
- 2. Click **Enter Commons Demo** under title, About the Commons.
- 3. Select **demo\_PI** from the dropdown menu under Commons Login.
- 4. Click Login.
- 5. Click **Status** on the horizontal tab bar.