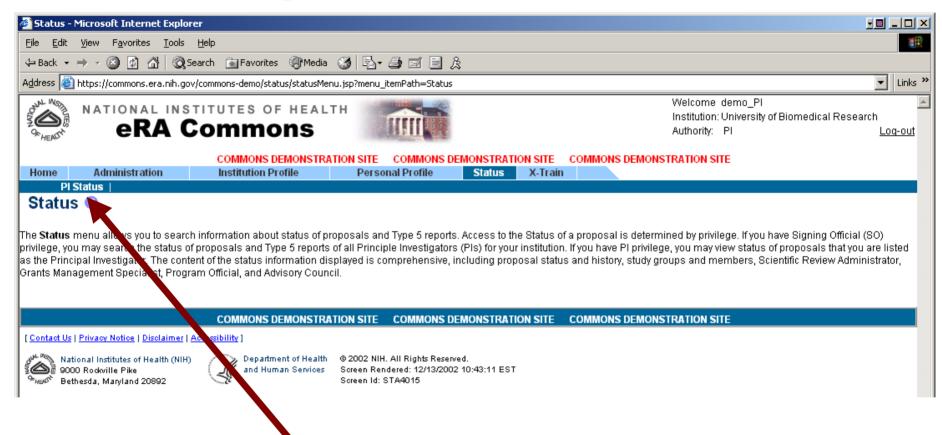

gator (PI) and look at the data for a sample grant application. Review the steps for logging into the demo site on this page and then look through the following pages for navigation tips. Finally, go to the demo site and test it yourself.

- 1. Go to the NIH eRA Commons Web site, <a href="https://commons.era.nih.gov/">https://commons.era.nih.gov/</a>.
- 2. Click **Enter Commons Demo** under title, About the Commons.
- 3. Select **demo\_PI** from the dropdown menu under Commons Login.
- 4. Click Login.
- 5. Click **Status** on the horizontal tab bar.

The following pages provide complete instructions for entering the demo site, perusing the data and learning how to navigate.

#### **Commons Home Page**



#### **Demo Home Page**





#### **Demo\_PI** First Page



## **Status Page Demo**



Click PI Status in the Sub-Navigation Bar.



## **Proposal Search Results**



This page shows the **Proposal Report** results for demo\_PI.

The user can click on the **Grant Number** returned from the search to access detailed information.

If a Summary Statement (SS) or a Notice of Grant Award is available the user can view that as well.





## **Grant Number Detail Page**





## **Institution Profile Page**





## View Institution Profile Page

National Institutes of Freat



🔒 🍪 Internet

#### **IPF Assurances and Certification**





#### **Personal Profile Page**



Now on the Personal Profile main page.

Click <u>Personal Information</u> from the Sub-Navigation Bar to continue.



#### **Personal Information Page**



# Race/Ethnicity Page





## **Employment List Page**