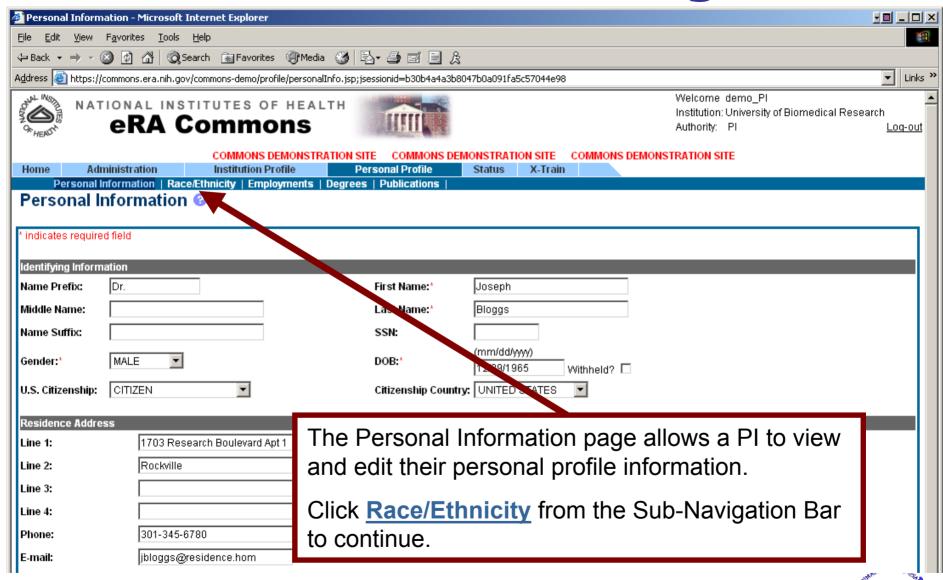

#### **Demo\_PI** First Page



## **Status Page Demo**



Click PI Status in the Sub-Navigation Bar.



## **Proposal Search Results**



This page shows the **Proposal Report** results for demo\_PI.

The user can click on the **Grant Number** returned from the search to access detailed information.

If a Summary Statement (SS) or a Notice of Grant Award is available the user can view that as well.





## **Grant Number Detail Page**





## **Institution Profile Page**





## View Institution Profile Page

National Institutes of Freat



🔒 🍪 Internet

#### **IPF Assurances and Certification**





#### **Personal Profile Page**



Now on the Personal Profile main page.

Click <u>Personal Information</u> from the Sub-Navigation Bar to continue.



#### **Personal Information Page**



# Race/Ethnicity Page





## **Employment List Page**



The Employment List page allows a PI to view, add and edit their employees.

Click **Degrees** from the Sub-Navigation Bar to continue.



## **Employment List Page**



The List of Degrees page allows a PI to view, edit and add new degrees.

Click **Publications** from the Sub-Navigation Bar to continue.



# **Employment List Page**



The List of Publications page allows a PI to view, edit and add new publications.

Click **Log-out** to end your session and exit the demo.

To start the demo, go to: <a href="https://commons.era.nih.gov/">https://commons.era.nih.gov/</a>