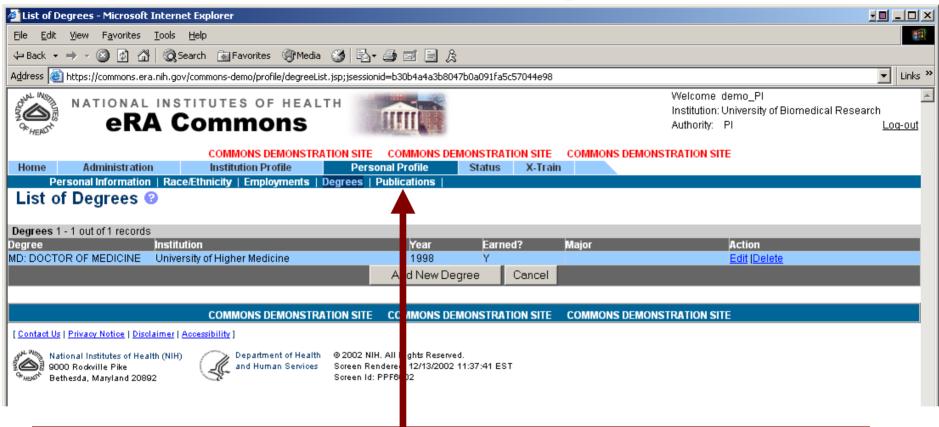

## **Employment List Page**

The List of Degrees page allows a PI to view, edit and add new degrees.

Click **Publications** from the Sub-Navigation Bar to continue.