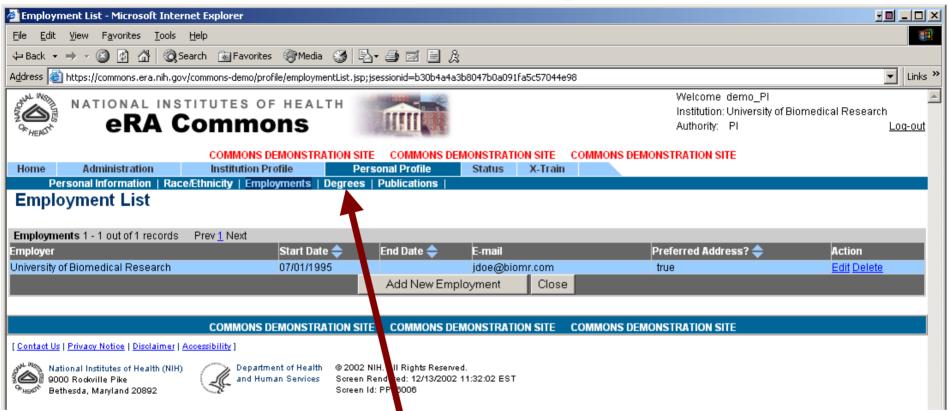

## **Employment List Page**

The Employment List page allows a PI to view, add and edit their employees.

Click **Degrees** from the Sub-Navigation Bar to continue.