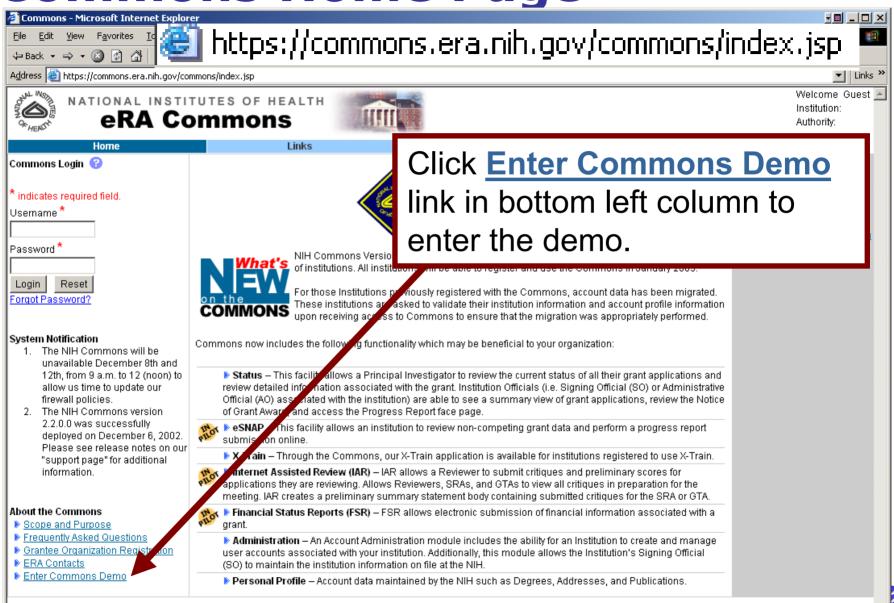

#### **Commons Home Page**

- 1. Go to the NIH eRA Commons Web site, <a href="https://commons.era.nih.gov/">https://commons.era.nih.gov/</a>.
- 2. Click **Enter Commons Demo** under title, About the Commons.
- 3. Select **demo\_PI** from the dropdown menu under Commons Login.
- 4. Click Login.
- 5. Click **Status** on the horizontal tab bar.