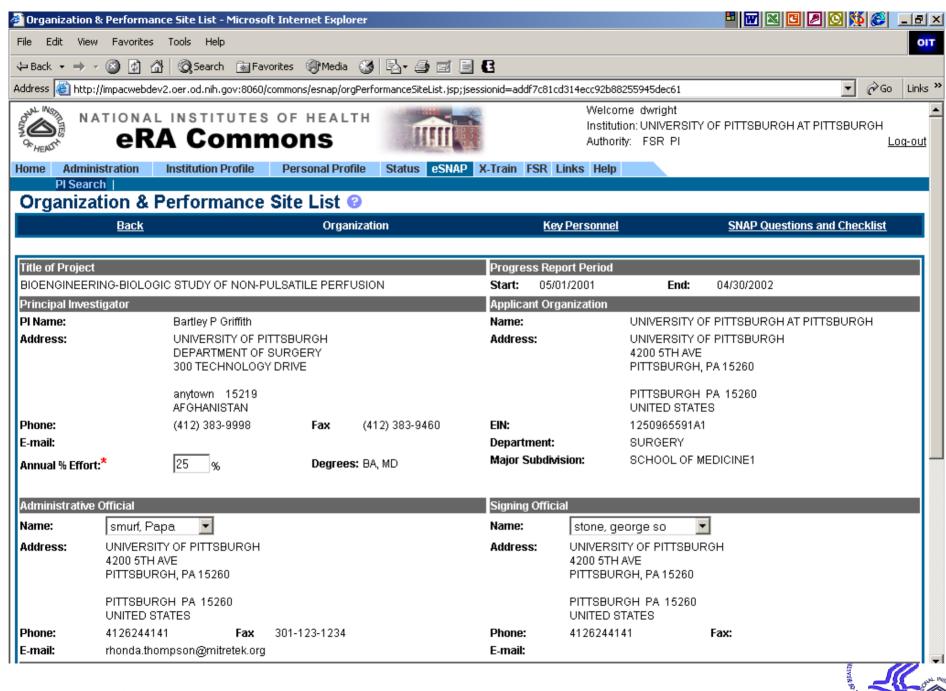

/a>.
- 2. Click **Enter Commons Demo** under title, About the Commons.
- 3. Select **demo\_PI** from the dropdown menu under Commons Login.
- 4. Click Login.
- 5. Click **Status** on the horizontal tab bar.

The following pages provide complete instructions for entering the demo site, perusing the data and learning how to navigate.

#### **Commons Home Page**



#### **Demo Home Page**





#### **Demo\_PI** First Page



## **Status Page Demo**



Click PI Status in the Sub-Navigation Bar.



## **Proposal Search Results**



This page shows the **Proposal Report** results for demo\_PI.

The user can click on the **Grant Number** returned from the search to access detailed information.

If a Summary Statement (SS) or a Notice of Grant Award is available the user can view that as well.





## **Grant Number Detail Page**





## **Institution Profile Page**





## View Institution Profile Page

National Institutes of Freat



🔒 🍪 Internet

#### **IPF Assurances and Certification**





#### **Personal Profile Page**



Now on the Personal Profile main page.

Click <u>Personal Information</u> from the Sub-Navigation Bar to continue.



#### **Personal Information Page**



# Race/Ethnicity Page





## **Employment List Page**



The Employment List page allows a PI to view, add and edit their employees.

Click **Degrees** from the Sub-Navigation Bar to continue.



## **Employment List Page**



The List of Degrees page allows a PI to view, edit and add new degrees.

Click **Publications** from the Sub-Navigation Bar to continue.



# **Employment List Page**



The List