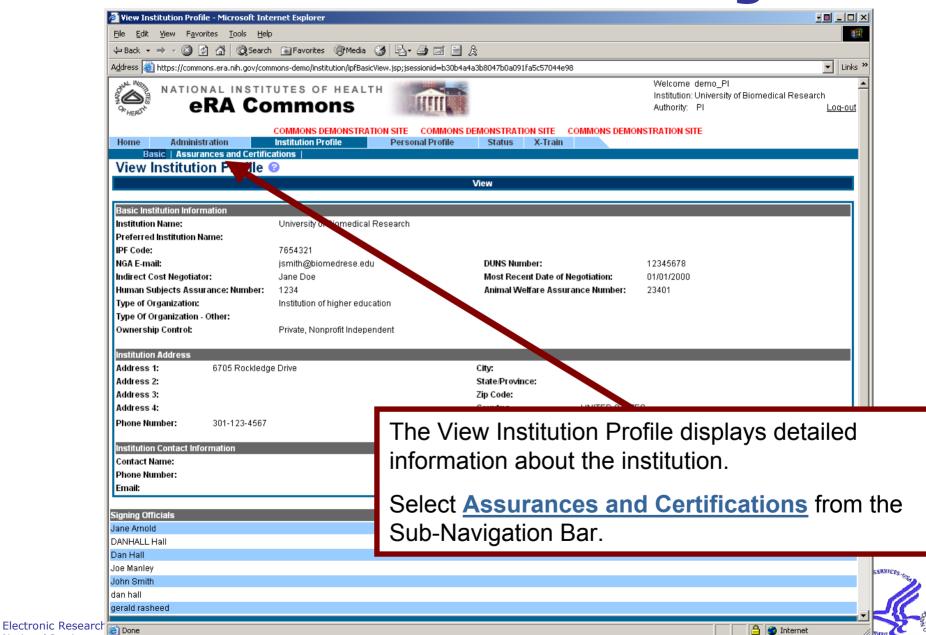

- 4. Click Login.
- 5. Click **Status** on the horizontal tab bar.

The following pages provide complete instructions for entering the demo site, perusing the data and learning how to navigate.

#### **Commons Home Page**



#### **Demo Home Page**





#### **Demo\_PI** First Page



## **Status Page Demo**



Click PI Status in the Sub-Navigation Bar.



## **Proposal Search Results**



This page shows the **Proposal Report** results for demo\_PI.

The user can click on the **Grant Number** returned from the search to access detailed information.

If a Summary Statement (SS) or a Notice of Grant Award is available the user can view that as well.





## **Grant Number Detail Page**





## **Institution Profile Page**





## View Institution Profile Page

National Institutes of Freat



🔒 🍪 Internet

#### **IPF Assurances and Certification**





#### **Personal Profile Page**



Now on the Personal Profile main page.

Click <u>Personal Information</u> from the Sub-Navigation Bar to continue.



#### **Personal Information Page**



# Race/Ethnicity Page





## **Employment List Page**



The Employment List page allows a PI to view, add and edit their employees.

Click **Degrees** from the Sub-Navigation Bar to continue.



## **Employment List Page**



The List of Degrees page allows a PI to view, edit and add new degrees.

Click **Publications** from the Sub-Navigation Bar to continue.



# **Employment List Page**



The List of Publications page allows a PI to view, edit and add new publications.

Click **Log-out** to end your session and exit the demo.

To start