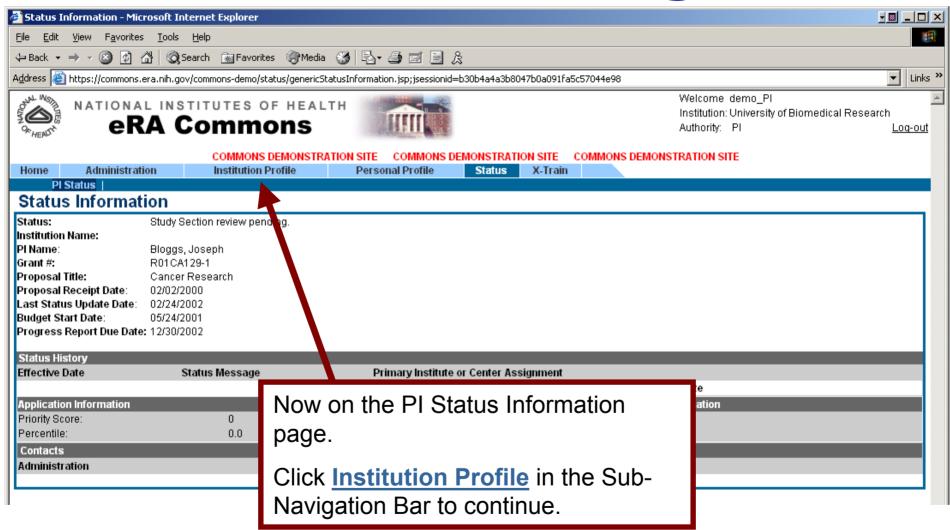

o** under title, About the Commons.
- 3. Select **demo\_PI** from the dropdown menu under Commons Login.
- 4. Click Login.
- 5. Click **Status** on the horizontal tab bar.

The following pages provide complete instructions for entering the demo site, perusing the data and learning how to navigate.

#### **Commons Home Page**



#### **Demo Home Page**





#### **Demo\_PI** First Page



## **Status Page Demo**



Click PI Status in the Sub-Navigation Bar.



## **Proposal Search Results**



This page shows the **Proposal Report** results for demo\_PI.

The user can click on the **Grant Number** returned from the search to access detailed information.

If a Summary Statement (SS) or a Notice of Grant Award is available the user can view that as well.





## **Grant Number Detail Page**





## **Institution Profile Page**





## View Institution Profile Page

National Institutes of Freat



🔒 🍪 Internet

#### **IPF Assurances and Certification**





#### **Personal Profile Page**



Now on the Personal Profile main page.

Click <u>Personal Information</u> from the Sub-Navigation Bar to continue.



#### **Personal Information Page**



# Race/Ethnicity Page





## **Employment List Page**



The Employment List page allows a PI to view, add and edit their employees.

Click **Degrees** from the Sub-Navigation Bar to continue.



## **Employment List Page**



The List of Degrees page allows a PI to view, edit and add new degrees.

Click **Publications** from the Sub-Navigation Bar to continue.



# **Employment List Page**



The List of Publications page allows a PI to