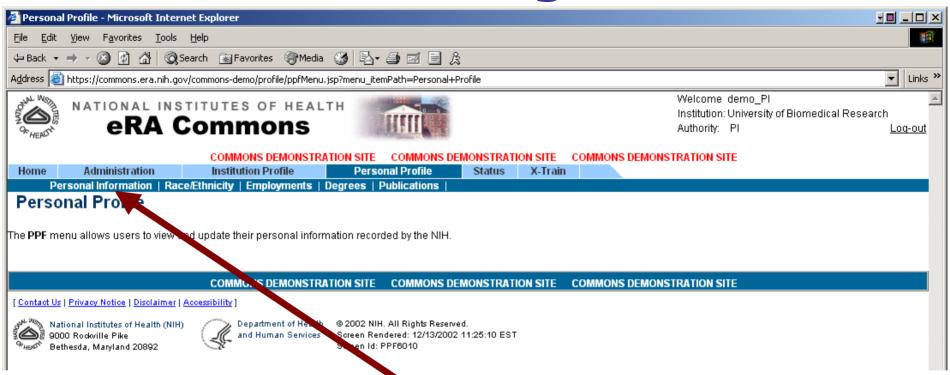

#### **Personal Profile Page**

Now on the Personal Profile main page.

Click <u>Personal Information</u> from the Sub-Navigation Bar to continue.