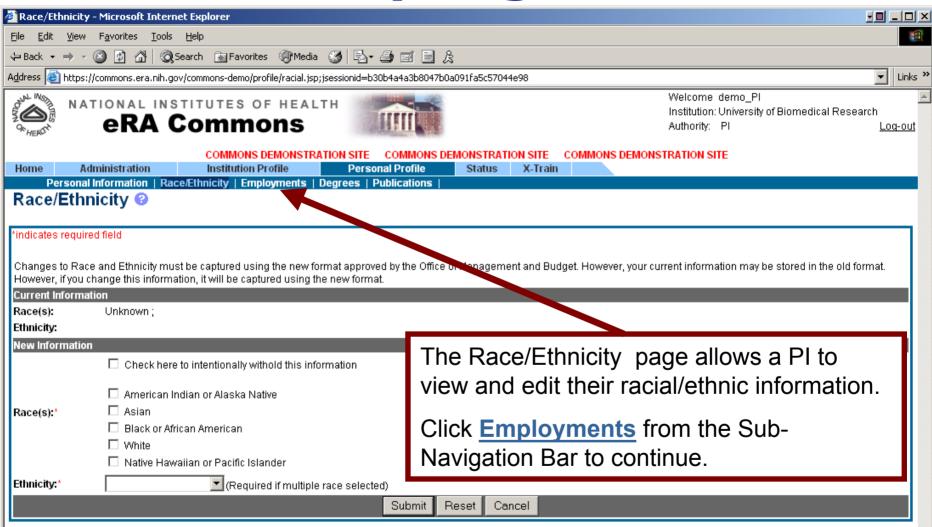

t Page



## **Status Page Demo**



Click PI Status in the Sub-Navigation Bar.



## **Proposal Search Results**



This page shows the **Proposal Report** results for demo\_PI.

The user can click on the **Grant Number** returned from the search to access detailed information.

If a Summary Statement (SS) or a Notice of Grant Award is available the user can view that as well.





## **Grant Number Detail Page**





## **Institution Profile Page**





## View Institution Profile Page

National Institutes of Freat



🔒 🍪 Internet

#### **IPF Assurances and Certification**





#### **Personal Profile Page**



Now on the Personal Profile main page.

Click <u>Personal Information</u> from the Sub-Navigation Bar to continue.



#### **Personal Information Page**



# Race/Ethnicity Page





## **Employment List Page**



The Employment List page allows a PI to view, add and edit their employees.

Click **Degrees** from the Sub-Navigation Bar to continue.



## **Employment List Page**



The List of Degrees page allows a PI to view, edit and add new degrees.

Click **Publications** from the Sub-Navigation Bar to continue.



# **Employment List Page**



The List of Publications page allows a PI to view, edit and add new publications.

Click **Log-out** to end your session and exit the demo.

To start the demo, go to: <a href="https://commons.era.nih.gov/">https://commons.era.nih.gov/</a>