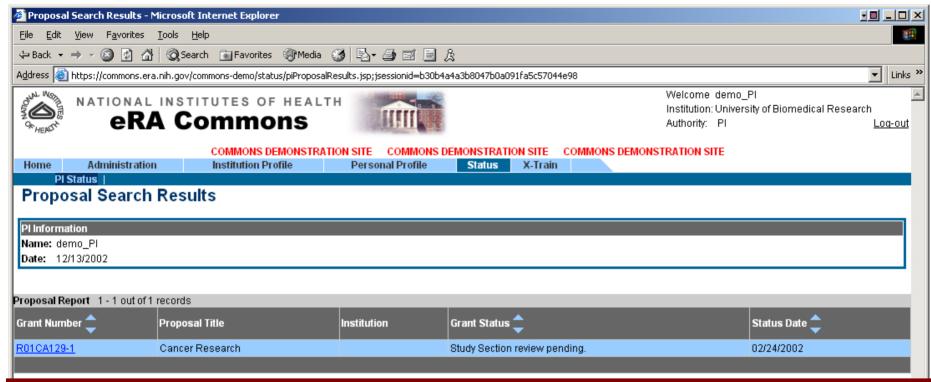

## **Proposal Search Results**

This page shows the **Proposal Report** results for demo\_PI.

The user can click on the **Grant Number** returned from the search to access detailed information.

If a Summary Statement (SS) or a Notice of Grant Award is available the user can view that as well.